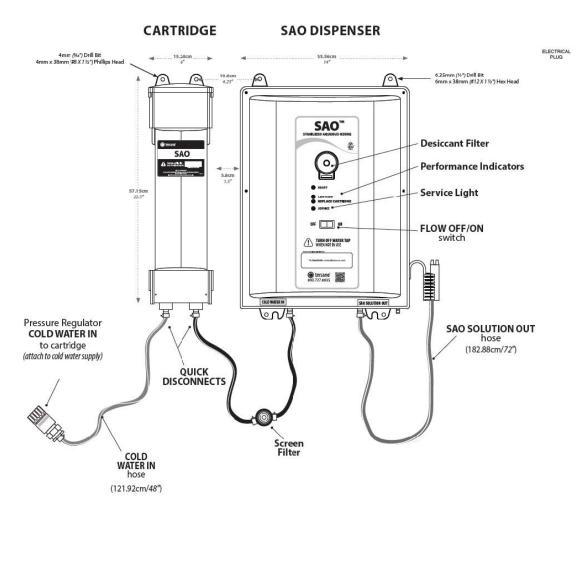

| Space, electricity and water requirements                                      | YES / NO |
|--------------------------------------------------------------------------------|----------|
| Free wall space of min. 50 x 60 cm?                                            |          |
| Is a 220V socket with protective earth present and available?                  |          |
| Is the maximum distance to the socket 150 cm? Ideally also at a sufficient     |          |
| height so there is no splash hazard.                                           |          |
| Is a water connection present and available with water tap and 3/4"            |          |
| connection.                                                                    |          |
| Is the maximum distance to the water connection 100 cm? For your               |          |
| information, the water hose for supply is 121 cm.                              |          |
| Is there a sink or pour-out sink? This is more practical for filling the vials |          |
| and prevents damage after leaks.                                               |          |
| Photo of the current situation You may also send this as an attachment by      |          |
| e-mail.                                                                        |          |